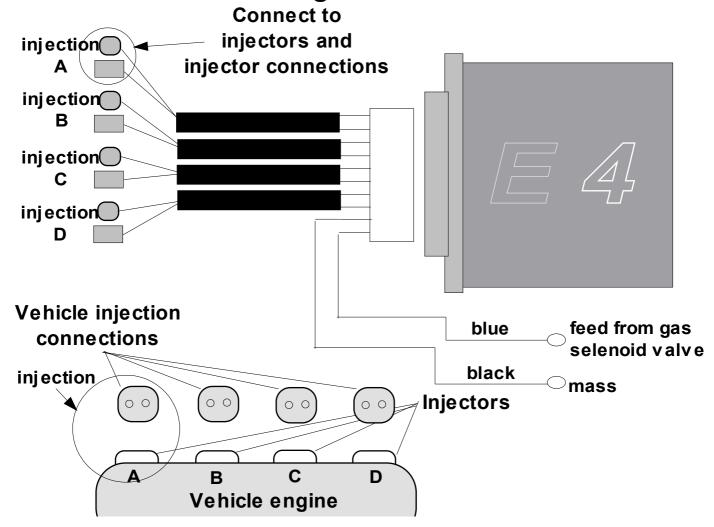

### **Emulator installation diagram:**

## **Emulator tuning:**

After the emulator is installed according to the installation diagram, set the injectors switch off delay time during switching over from petrol to gas. For that purpose, a potentiometer is installed at the connection on the device wall. The time of injectors disconnection is signaled by red LED that is visible on the other side of the connection.